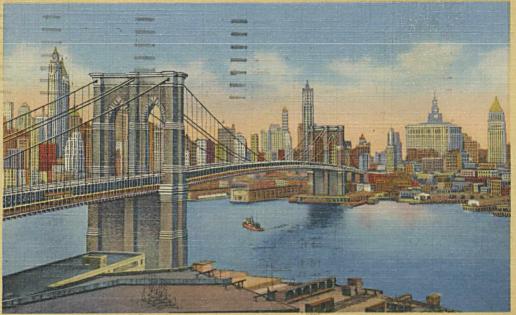

When Brooklyn Bridge, the first great suspension bridge in the world, was constructed SAV PLACE in 1883 predictions were made that it would fall in the river, but the bridge which is one ONE CENT mile long, including approaches, still stands, 8 STAMP BU' This view from the Brooklyn side shows the HERE ~ latest skyscrapers of downtown Manhattan? From left to right are the Cities Service, PA Manhattan Company, Transportation, Wool-y worth, Municipal and the Federal Court Jak POST CARD Buildings. Prof. bay Mustafa Inan Bayramine Kuthulas sevgi ve selamlarime Teknik Universite Runarun. m S. Hasa 6 Istaulul - Taksin Hurakkat ad. 356 West 34th. St. Turkey New York